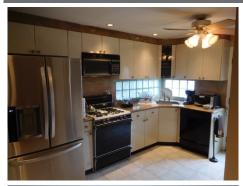

## 2265 McDonald Avenue, Brooklyn, NY 11223

- » Beds: 3 | Baths: 1 Full, 1 Three-Quarter
- » Single Family | 900 ft $^2$  | Lot: 1,929 ft $^2$
- » 6 Rooms, 3 Beds, 2 Baths
- » Detached 1 Family
- » Semi-Fin Basement
- » More Info: McDonaldAvenue.IsForSale.com

## \$ 929,000

Gravesend -1 Family Detached. 6 rooms, 3 Beds, 2 Baths + Semi-Finished Basement. Modern, Move-In Condition. Private Drive for 2 Cars. 1 Block to MTS "F" train and Avenue U Shopping.