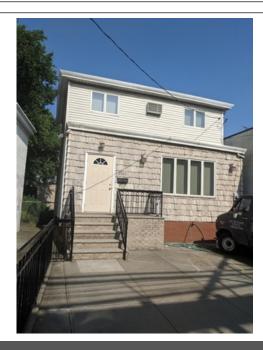

## 2265 McDonald Avenue, Brooklyn, NY 11223

- » Beds: 3 | Baths: 1 Full, 1 Three-Quarter
- » Single Family | 900 ft $^2$  | Lot: 1,929 ft $^2$
- » 6 Rooms, 3 Beds, 2 Baths
- » Detached 1 Family
- » Semi-Fin Basement
- » More Info: McDonaldAvenue.IsForSale.com

## \$ 929,000

Gravesend -1 Family Detached. 6 rooms, 3 Beds, 2 Baths + Semi-Finished Basement. Modern, Move-In Condition. Private Drive for 2 Cars. 1 Block to MTS "F" train and Avenue U Shopping.